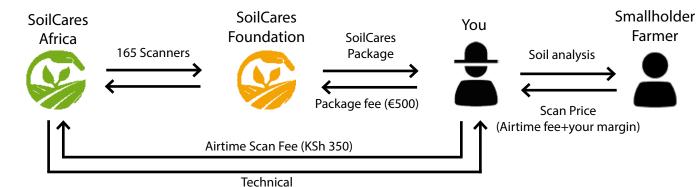

## The SoilCares Package

Be the first to use this innovative soil testing technology and lets learn together how to create the biggest impact. You will receive the Scanner package at the cost of  $\in$ 500 (real value  $\in$ 2.750).

The SoilCares Package contains:

- 1-year usage of the Scanner
- Training and materials

Support

## Earn your Scanner

You can become the proud owner of the Scanner. After one year you can obtain your Scanner at a reduced price depending on the number of scans reached. The more scans you make, the lower the costs:

- 400 Scans made = €1000 per Scanner (excluding VAT)
- 500 Scans made = €750 per Scanner (excluding VAT)
- 600 Scans made = €500 per Scanner (excluding VAT)
- 700 Scans made = €250 per Scanner (excluding VAT)
- 800 Scans made = €0 per Scanner (excluding VAT)